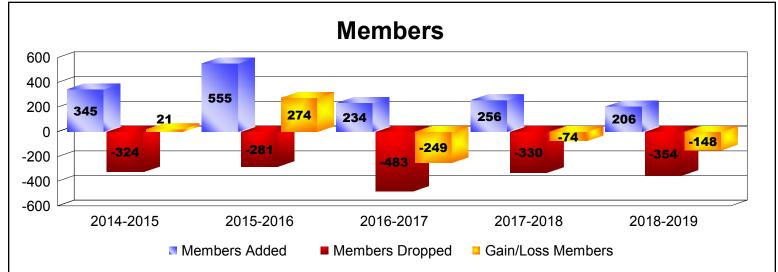

District 336 B As of June 2019 Cumulative

| Year      | New<br>Clubs | Dropped<br>Clubs | Gain/<br>Loss<br>Clubs | New<br>Members | Charter<br>Members | Reinstate<br>Members | Transfer<br>Members | Total<br>Member<br>Added | Total<br>Members<br>Dropped | Gain/<br>Loss<br>Members |
|-----------|--------------|------------------|------------------------|----------------|--------------------|----------------------|---------------------|--------------------------|-----------------------------|--------------------------|
| 2014-2015 | 2            | -3               | -1                     | 290            | 47                 | 3                    | 5                   | 345                      | -324                        | 21                       |
| 2015-2016 | 0            | 0                | 0                      | 549            | 0                  | 0                    | 6                   | 555                      | -281                        | 274                      |
| 2016-2017 | 0            | -1               | -1                     | 227            | 0                  | 3                    | 4                   | 234                      | -483                        | -249                     |
| 2017-2018 | 1            | -1               | 0                      | 207            | 44                 | 2                    | 3                   | 256                      | -330                        | -74                      |
| 2018-2019 | 0            | -4               | -4                     | 201            | 0                  | 2                    | 3                   | 206                      | -354                        | -148                     |
| Average   | 1            | -2               | -1                     | 295            | 18                 | 2                    | 4                   | 319                      | -354                        | -35                      |