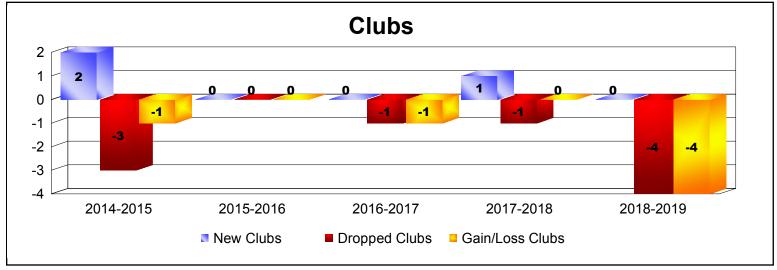

District 336 B As of June 2019 Cumulative

| Year      | New<br>Clubs | Dropped<br>Clubs | Gain/<br>Loss<br>Clubs | New<br>Members | Charter<br>Members | Reinstate<br>Members | Transfer<br>Members | Total<br>Member<br>Added | Total<br>Members<br>Dropped | Gain/<br>Loss<br>Members |
|-----------|--------------|------------------|------------------------|----------------|--------------------|----------------------|---------------------|--------------------------|-----------------------------|--------------------------|
| 2014-2015 | 2            | -3               | -1                     | 290            | 47                 | 3                    | 5                   | 345                      | -324                        | 21                       |
| 2015-2016 | 0            | 0                | 0                      | 549            | 0                  | 0                    | 6                   | 555                      | -281                        | 274                      |
| 2016-2017 | 0            | -1               | -1                     | 227            | 0                  | 3                    | 4                   | 234                      | -483                        | -249                     |
| 2017-2018 | 1            | -1               | 0                      | 207            | 44                 | 2                    | 3                   | 256                      | -330                        | -74                      |
| 2018-2019 | 0            | -4               | -4                     | 201            | 0                  | 2                    | 3                   | 206                      | -354                        | -148                     |
| Average   | 1            | -2               | -1                     | 295            | 18                 | 2                    | 4                   | 319                      | -354                        | -35                      |